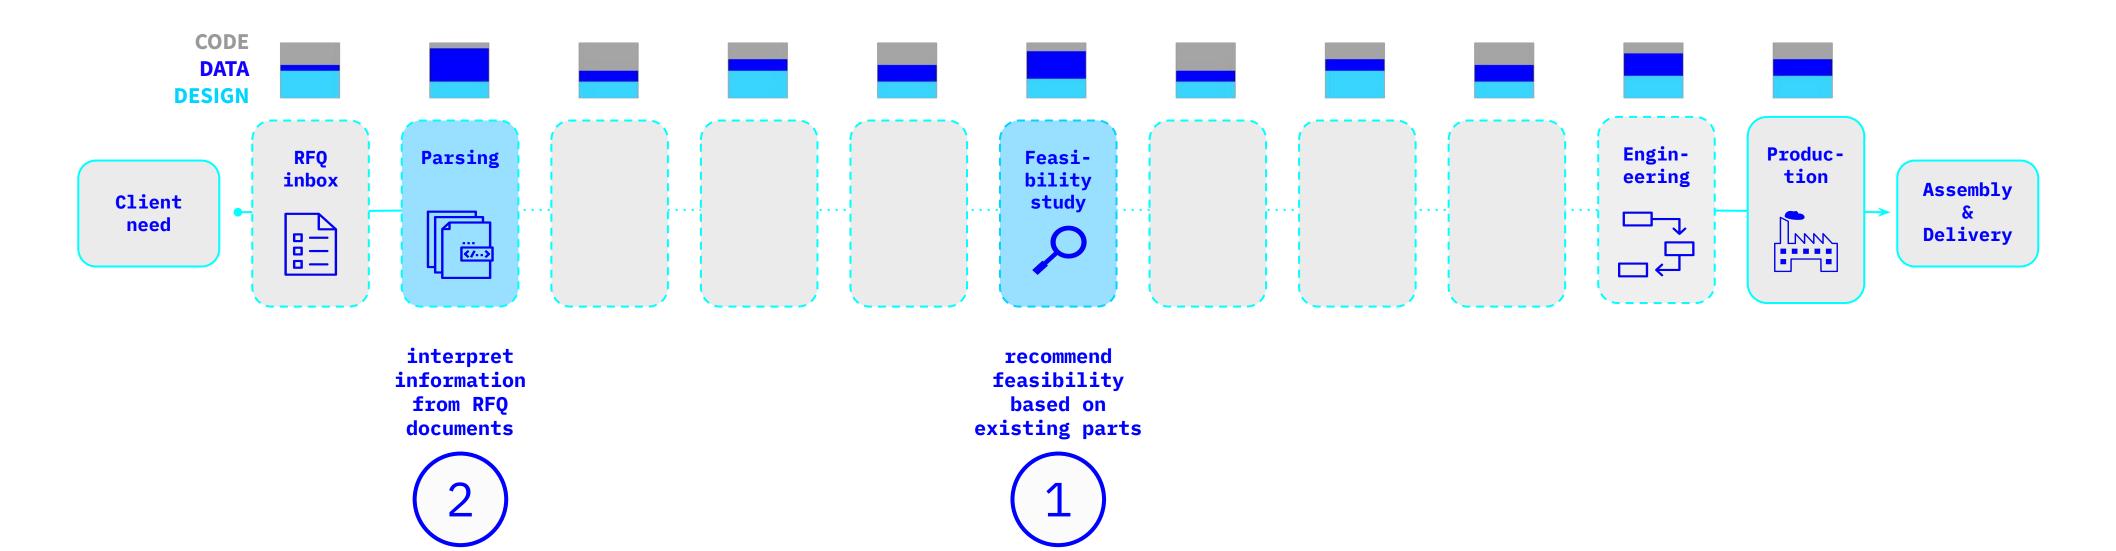

## The smart quotation process

Creation of a fully digitalized & standardized process:

- enabling fast quotations (end-to-end)
- saving & spreading expert knowledge with AI
- keeping humans closely in the loop

## The smart quotation process