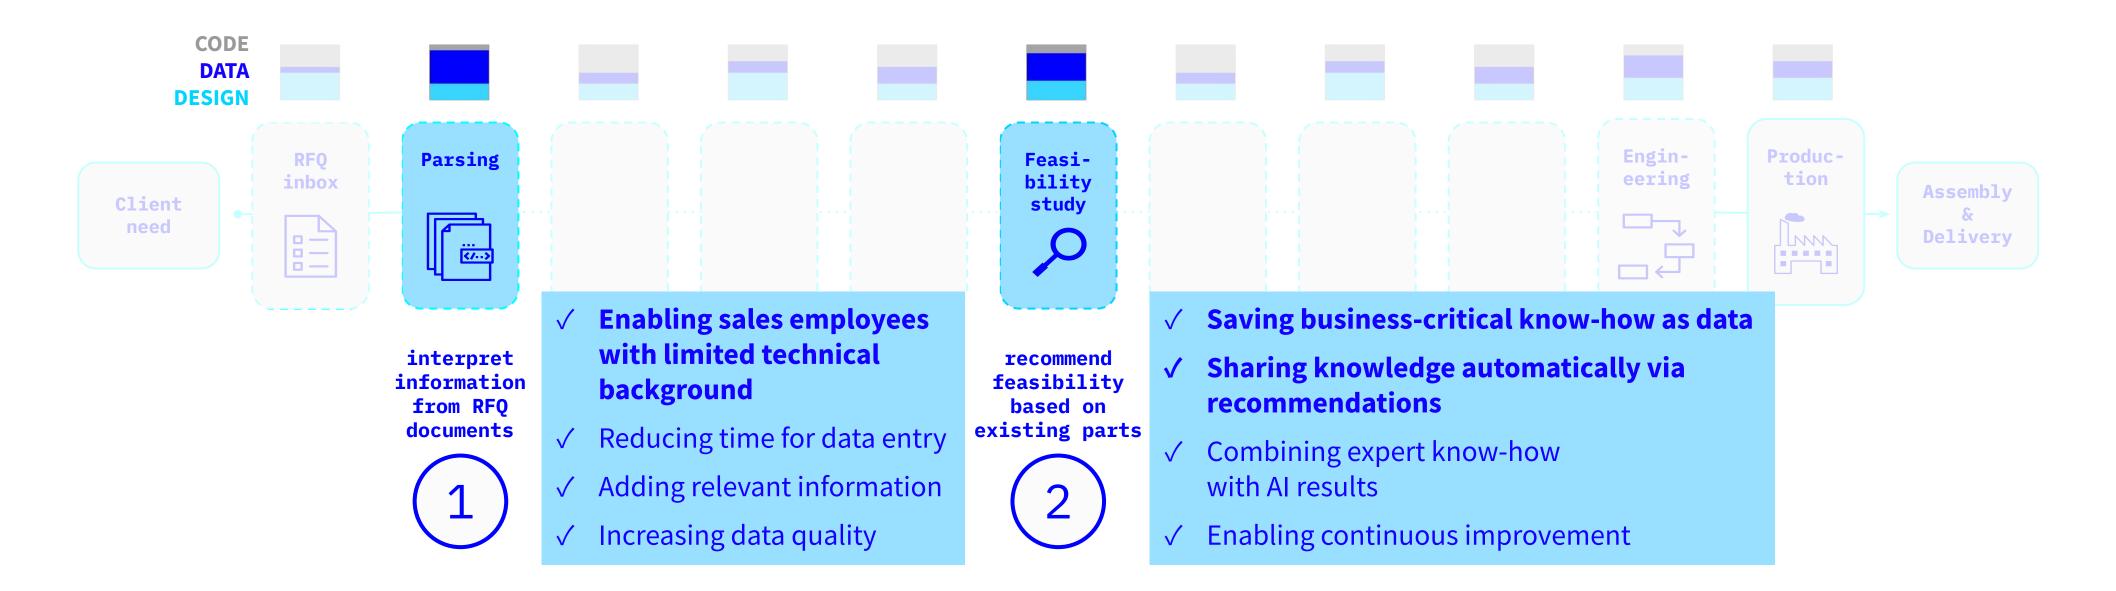

## The smart quotation process

Creation of a fully digitalized & standardized process:

- enabling fast quotations (end-to-end)
- saving & spreading expert knowledge with AI
- keeping humans closely in the loop

## The smart quotation process