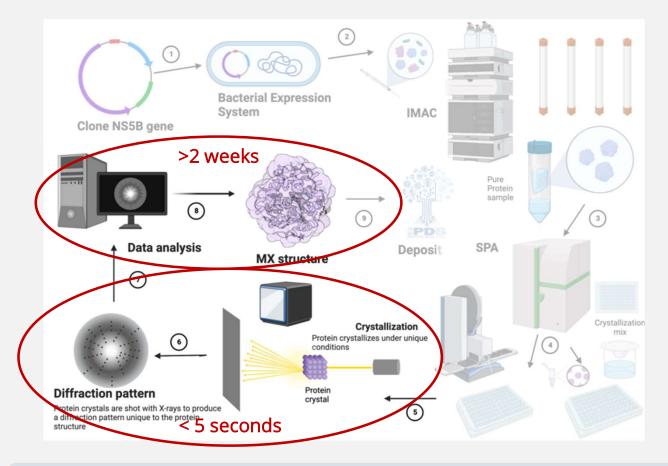

#### **Protein Structure Determination**

> 3'000'000 protein crystals are measured every year