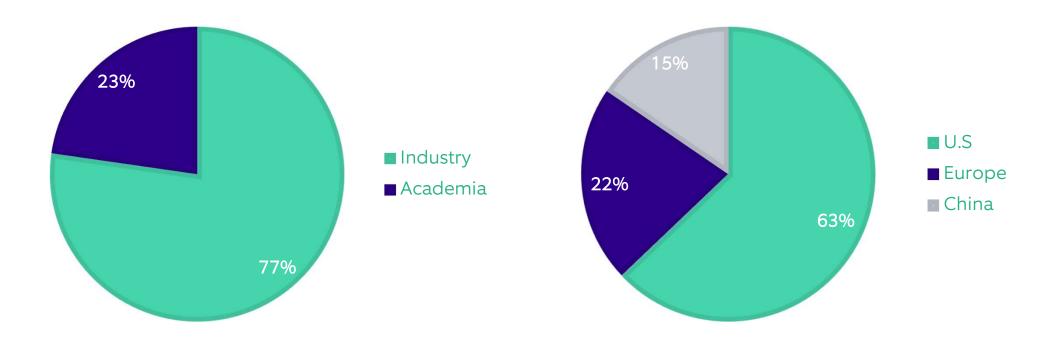

#### **Al Contribution**

00

AI Models contributed by sector and region

Al Index Report 2024 by Stanford University | State of Al in early 2024 by QuantumBlack McKinsey | https://www.precedenceresearch.com/artificial-intelligence-market