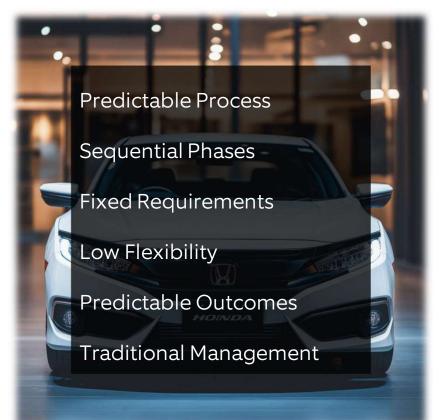

t
- Palette of AI-accelerators in place
- Continuous Learning DNA
- Team of Change Management Experts
- AI Training Provider (*ICAgile accredited*)

#### Why are we here today?

"Generative AI will free us to focus on new things It will change the way we run our businesses. It is going to intensify digital transformation, by increasing the value that a company can extract from data. The use of AI is going to create new boundaries, new frontiers of what we can do in the future." Yves Caseau, Group CDIO @ Michelin

# Navigation through the Al Jungle

We are here to help you in your journey ahead

# But first...

- 18

-

# ...some basies

#### Shift of Paradigms

#### From deterministic TO statistics







#### **Shift of Paradigms**

How it manifests in real projects

#### Building a car



#### Building a self-driving car



#### Al's (chaotic) Landscape



Are you ready to navigate AI?



# Why it is essential to navigate the Al-technology landscape?

#### **Al's Transformative Power**





- AI has surpassed human performance on several benchmarks
- Al Investments reached \$ 25.2 billion in 2023 (octupling from 2022)
- AI market is expected to reach \$ 3,680 billion by 2034
  → CAGR of 19.1% from 2024 till 2034

Al Index Report 2024 by Stanford University | State of Al in early 2024 by QuantumBlack McKinsey | https://www.precedenceresearch.com/artificial-intelligence-market

#### **Al Contribution**

00

AI Models contributed by sector and region



Al Index Report 2024 by Stanford University | State of Al in early 2024 by QuantumBlack McKinsey | https://www.precedencere