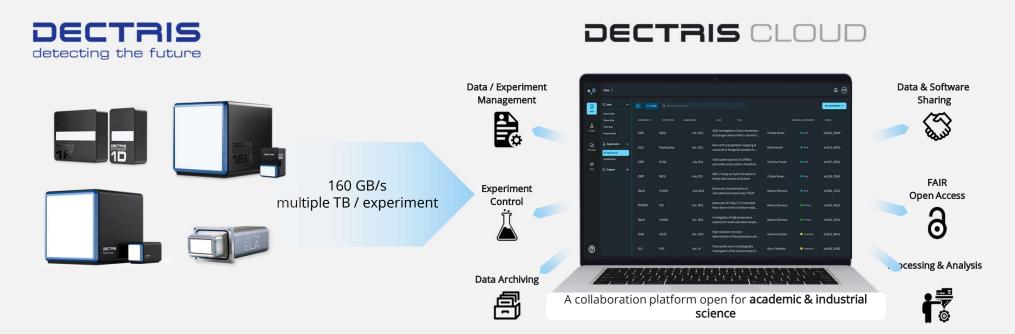

5.2 billion in 2023 (octupling from 2022)
- AI market is expected to reach \$ 3,680 billion by 2034
  → CAGR of 19.1% from 2024 till 2034

Al Index Report 2024 by Stanford University | State of Al in early 2024 by QuantumBlack McKinsey | https://www.precedenceresearch.com/artificial-intelligence-market

#### **Al Contribution**

00

AI Models contributed by sector and region



Al Index Report 2024 by Stanford University | State of Al in early 2024 by QuantumBlack McKinsey | https://www.precedenceresearch.com/artificial-intelligence-market

#### **Al's Value Creation**









Decision Enhancement Operational Efficiency Product Innovation

#### Strategic Insights & Operational Efficiency

## **DECTRIS** detecting the future



CLOUD

#### Introduction

#### **DECTRIS and DECTRIS CLOUD**



DECTRIS CLOUD

#### **Protein Structure Determination**



> 3'000'000 protein crystals are measured every year

#### **Protein Structure Determination**



> 3'000'000 protein crystals are measured every year





## AlphaFold in DECTRIS CLOUD



DECTAIS

#### **Decision Enhancement & Strategic Insights**







https://d3.harvard.edu/platform-digit/submission/unilever-sugary-sweet-moves-to-freeze-out-competitors-game-their-way-to-success/





Hello, I am Ginger! Nice to meet you! Woof!



# Meet Ginger, Nagarro's enterprise Al solution

Ginger AI is an all-in-one workplace companion that revolutionizes the way your employees consume information and perform day-to-day tasks by harnessing powerful nudge patterns, Generative AI, and NLP-based analytics, thereby enhancing efficiency and a