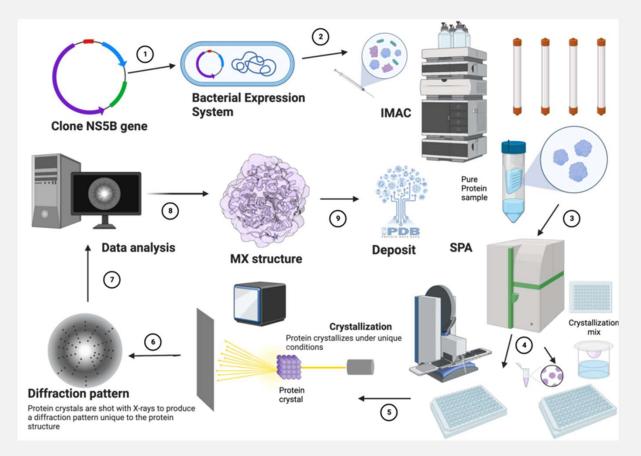

#### **Protein Structure Determination**

> 3'000'000 protein crystals are measured every year