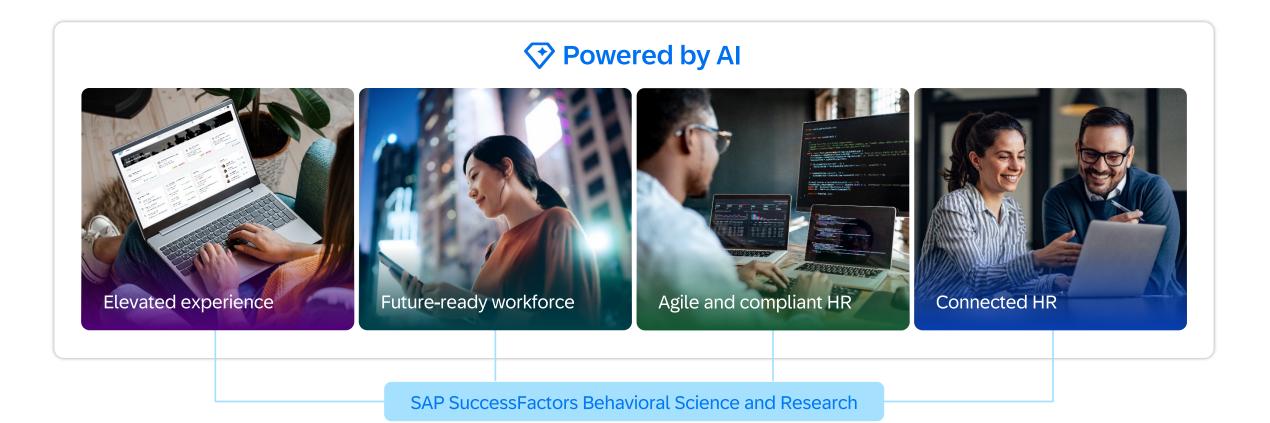

# **Empowering HR as catalysts of transformation**

to ensure people are central to business strategy

# **SAP SuccessFactors AI Delivery**

Delivering business impact through emerging technology

Transform talent development and employee experience with individualized predictions and deep insights Accelerate HR processes and tasks by quickly generating or summarizing text across the SuccessFactors HXM suite Deliver a better employee experience while lowering personnel costs with a natural language processing AI copilot