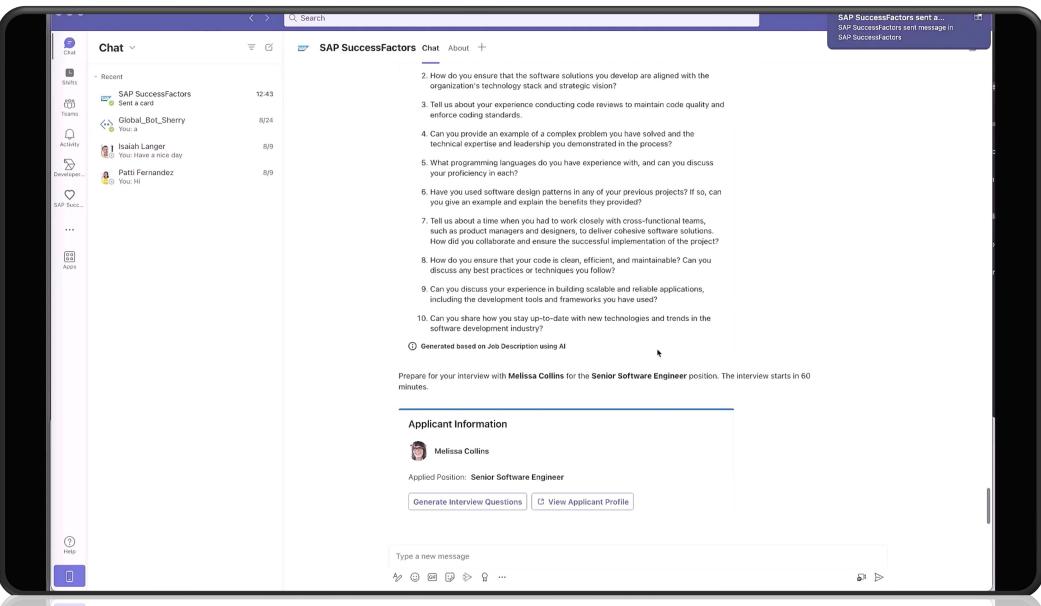

### **Generative AI - Interview questions generation**

leverages job and candidate-specific assessment questions, helping hiring manager/recruiter during the interview process

## Can AI help me with Candidate Interviews and ratings?