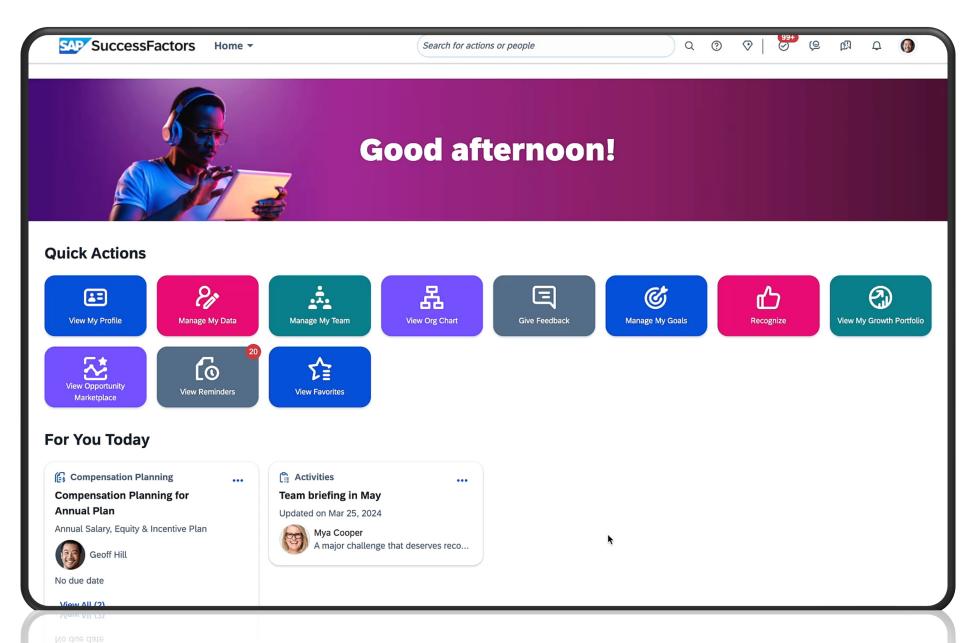

# SAP SuccessFactors Employee AI Cases

# Marko

AI Expert looking for ways to support all employees

# Daily tasks made easy for employees