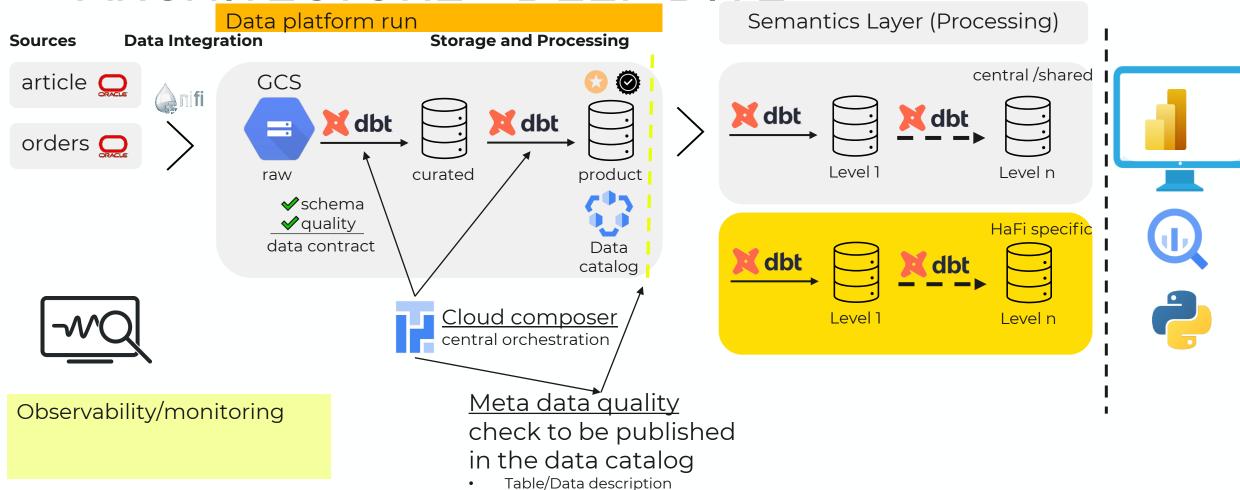

iding light to innovation



## THE REWE DATA PLATFORM

A step towards a data mesh

FLORIAN PETER AMBIAUX-PRIBAHSNIK DAMJAN GJUROVSKI

## THE REWE DATA PLATFORM

- 1. Vision and architecture
- 2. Organizational and technical challenges
- 3. What we got right and the impact it had
- 4. A platform is never finished



## THE VISION

- Self-service producers and consumers
- Data catalogue
- Centralized compliance

#### THE VISION.

"To be Earth's best one-stop-shop for providing, searching, and consuming business relevant data."



# ARCHITECTURE





### TECHNICAL CHALLENGES

- Ecosystem is not mature, tools don't always work
- Massive amounts of data



#### ORGANIZATIONAL CHALLENGES

- Adoption of a productbased mindset
- Golden path
- Freedom vs. control





## ARCHITECTURE - DEEP DIVE



70% column description

#### HOW WE MEASURE IMPACT OF OUR DATA PLATFORM



#### Platform Stability



**Infrastructure cost** vs. plan: Tracks the costs for data infrastructure (DWH, pipelines) vs. the plan



**Data Uptime:** % of the data pipelines which were providing data without reported incidents



**Dimensions** 

of Impact

#### **Data Quality & Governance**



Validation and cleansing: % of data products using validation & cleansing



**Policy as code:** monthly # of policy violations of deployed code



**Data Monthly Active Users (DMAU):** Users of our data platform and reporting techn., monthly basis

**Data Adoption** 



**Data Maturity Score:** yearly measure of current data maturity against our 6 data governance topics



**Data Team Value:** Value in € of analytics pro