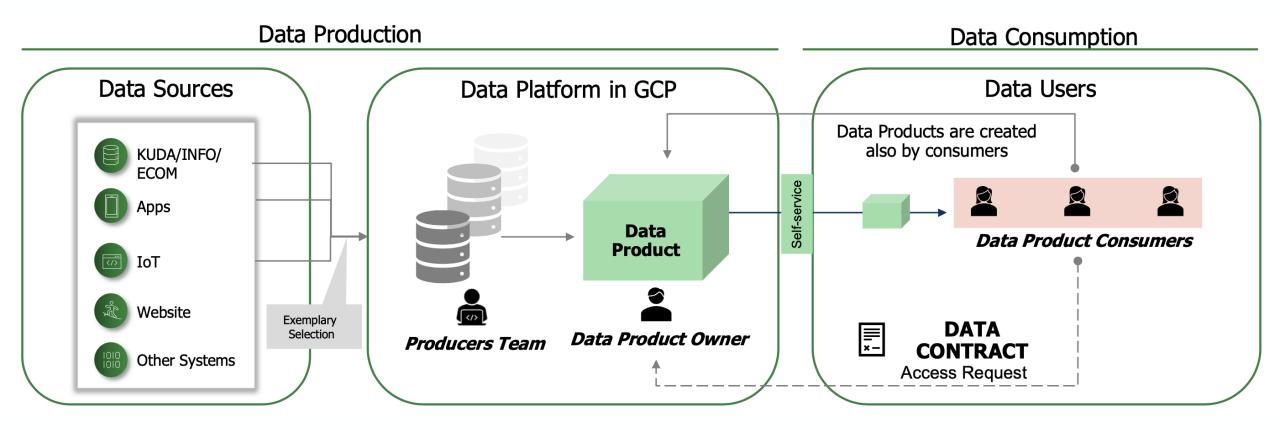

# ARCHITECTURE

## THE VISION

- Self-service producers and consumers
- Data catalogue
- Centralized compliance